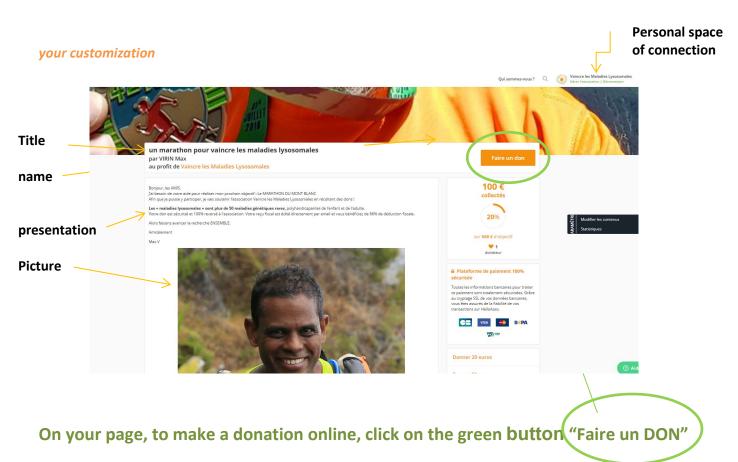

Your bib is pre-booked and you have until March 01th, 2024 to mobilise your supporters on your fundraising page.

**2- Your fundraising page:** We will put at your disposal a dedicated online donation collection page. Together we can personalize the message and photos to motivate and mobilize your supporters.

**3-** To validate the bib, we will offer you an online donation collection page. It can be personalized (photo, message ...). Donations are thus directly transferred to the association.

The page being formatted in French (your message can be in the language of your choice), if you think that this could be a concern, we can also give you access to a "paypal" link to share with your friends. We can discuss this subject.

Benefit: 100% of your donations go to the Association.

But if you wish you may also leave a tip (pourboire) to the HelloAsso 's site for processing the application.